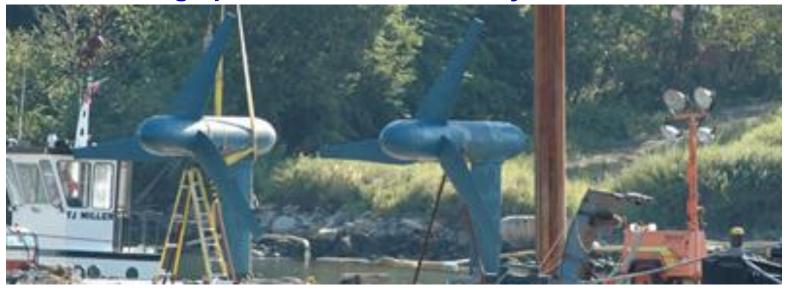

### Verdant Power's Roosevelt Island Tidal Energy (RITE) Project is being operated in New York City's East River

Initiated in 2002, the RITE Project demonstrates and delivers commercial electricity from Verdant Power's *Free Flow* Kinetic Tidal Hydropower System. Based on the success of the initial 6 turbines, work is currently progressing to add an additional 30, raising output to 1 megawatt.

Verdant Power systems employ underwater turbines to generate clean energy from the currents of tides, rivers and manmade channels.