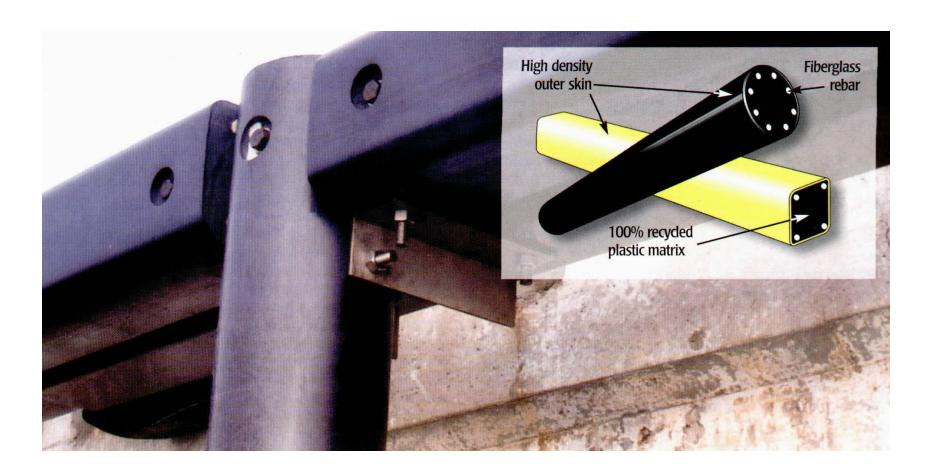

d 3m in diameter, and has a peak power output of 6kW.



# WATER

#### 1/10th scale Evopod installed in Strangford Lough during 2008









DSN&A:1-914-698-5678; Fax:1-914-698-7321; Email:dan.n@dsnainc.com; www.dsnainc.com

### Verdant Power's Roosevelt Island Tidal Energy (RITE) Project is being operated in New York City's East River



Initiated in 2002, the RITE Project demonstrates and delivers commercial electricity from Verdant Power's *Free Flow* Kinetic Tidal Hydropower System. Based on the success of the initial 6 turbines, work is currently progressing to add an additional 30, raising output to 1 megawatt.



Verdant Power systems employ underwater turbines to generate clean energy from the currents of tides, rivers and manmade channels.



#### **Composite Walers and Piles**



#### **Composite Piles – the Yin and the Yang**







DSN&A:1-914-698-5678; Fax:1-914-698-7321; Email:dan.n@dsnainc.com; www.dsnainc.com

#### **Applying the Shrink-Tite Piling Sleeves**





DSN&A:1-914-698-5678; Fax:1-914-698-7321; Email:dan.n@dsnainc.com; www.dsnainc.com



# **GLASS WALKWAY Basilica of Aquileia, Italy**



#### **Sky Walk – Grand Canyon - Hualapai Indian Tribe**



### **Porous Paving**





### **Port Marina, FL**





### It's Our Future -Let's Make it More Meaningful and Green