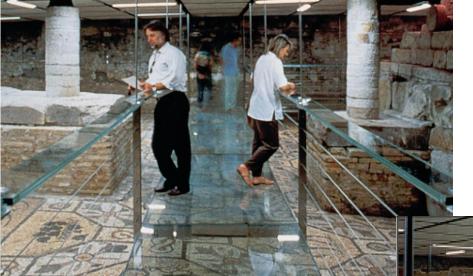

TE) Project is being operated in New York City's East River



Initiated in 2002, the RITE Project demonstrates and delivers commercial electricity from Verdant Power's *Free Flow* Kinetic Tidal Hydropower System. Based on the success of the initial 6 turbines, work is currently progressing to add an additional 30, raising output to 1 megawatt.



Verdant Power systems employ underwater turbines to generate clean energy from the currents of tides, rivers and manmade channels.



#### **Composite Walers and Piles**



#### **Composite Piles – the Yin and the Yang**







DSN&A:1-914-698-5678; Fax:1-914-698-7321; Email:dan.n@dsnainc.com; www.dsnainc.com

#### **Applying the Shrink-Tite Piling Sleeves**





DSN&A:1-914-698-5678; Fax:1-914-698-7321; Email:dan.n@dsnainc.com; www.dsnainc.com



# **GLASS WALKWAY Basilica of Aquileia, Italy**



#### **Sky Walk – Grand Canyon - Hualapai Indian Tribe**



### **Porous Paving**





### **Port Marina, FL**





### It's Our Future -Let's Make it More Meaningful and Green