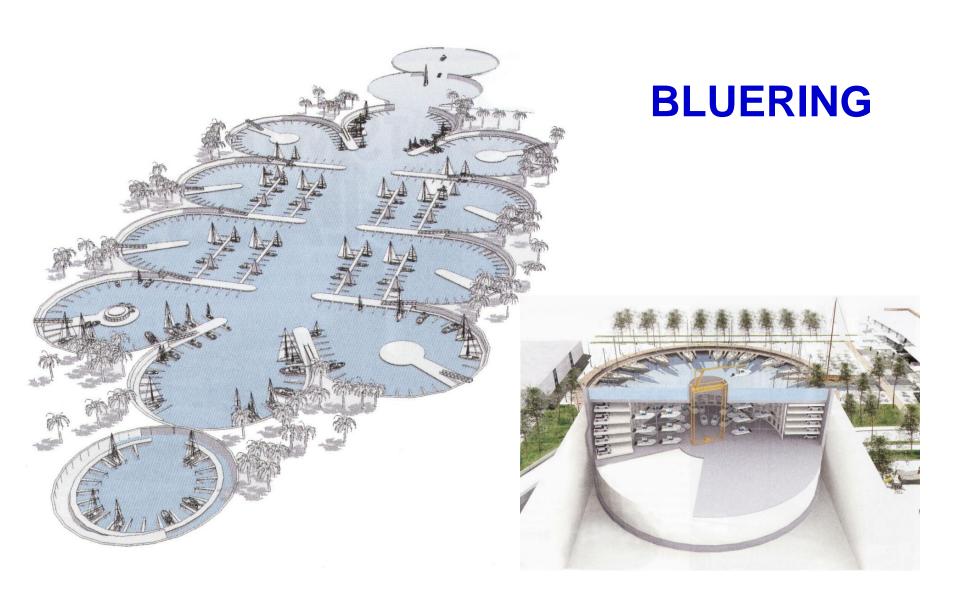

s *Free Flow* Kinetic Tidal Hydropower System. Based on the success of the initial 6 turbines, work is currently progressing to add an additional 30, raising output to 1 megawatt.



Verdant Power systems employ underwater turbines to generate clean energy from the currents of tides, rivers and manmade channels.



#### **Composite Walers and Piles**



#### **Composite Piles – the Yin and the Yang**







DSN&A:1-914-698-5678; Fax:1-914-698-7321; Email:dan.n@dsnainc.com; www.dsnainc.com

#### **Applying the Shrink-Tite Piling Sleeves**





DSN&A:1-914-698-5678; Fax:1-914-698-7321; Email:dan.n@dsnainc.com; www.dsnainc.com



# **GLASS WALKWAY Basilica of Aquileia, Italy**



#### **Sky Walk – Grand Canyon - Hualapai Indian Tribe**



### **Porous Paving**





### **Port Marina, FL**





### It's Our Future -Let's Make it More Meaningful and Green