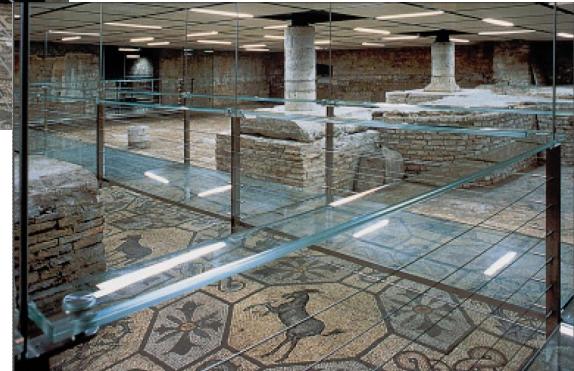

st River



Initiated in 2002, the RITE Project demonstrates and delivers commercial electricity from Verdant Power's *Free Flow* Kinetic Tidal Hydropower System. Based on the success of the initial 6 turbines, work is currently progressing to add an additional 30, raising output to 1 megawatt.



Verdant Power systems employ underwater turbines to generate clean energy from the currents of tides, rivers and manmade channels.



#### **Composite Walers and Piles**



#### **Composite Piles – the Yin and the Yang**







DSN&A:1-914-698-5678; Fax:1-914-698-7321; Email:dan.n@dsnainc.com; www.dsnainc.com

#### **Applying the Shrink-Tite Piling Sleeves**





DSN&A:1-914-698-5678; Fax:1-914-698-7321; Email:dan.n@dsnainc.com; www.dsnainc.com



# **GLASS WALKWAY Basilica of Aquileia, Italy**



#### **Sky Walk – Grand Canyon - Hualapai Indian Tribe**



### **Porous Paving**





### **Port Marina, FL**





### It's Our Future -Let's Make it More Meaningful and Green