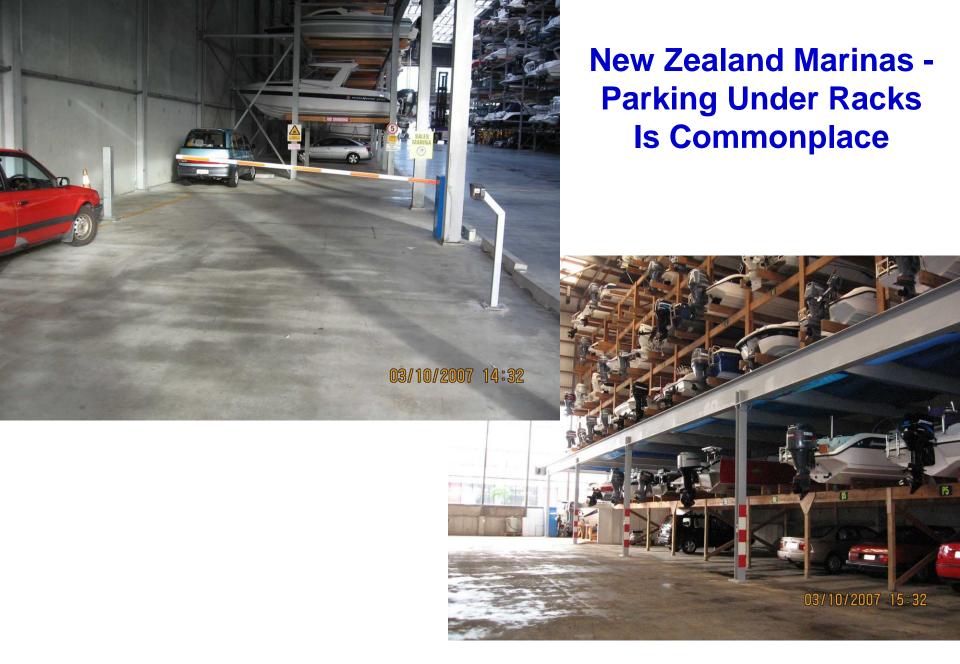

ectricity from Verdant Power's *Free Flow* Kinetic Tidal Hydropower System. Based on the success of the initial 6 turbines, work is currently progressing to add an additional 30, raising output to 1 megawatt.



Verdant Power systems employ underwater turbines to generate clean energy from the currents of tides, rivers and manmade channels.



#### **Composite Walers and Piles**



#### **Composite Piles – the Yin and the Yang**







DSN&A:1-914-698-5678; Fax:1-914-698-7321; Email:dan.n@dsnainc.com; www.dsnainc.com

#### **Applying the Shrink-Tite Piling Sleeves**





DSN&A:1-914-698-5678; Fax:1-914-698-7321; Email:dan.n@dsnainc.com; www.dsnainc.com



# **GLASS WALKWAY Basilica of Aquileia, Italy**



#### **Sky Walk – Grand Canyon - Hualapai Indian Tribe**



### **Porous Paving**





### **Port Marina, FL**





### It's Our Future -Let's Make it More Meaningful and Green