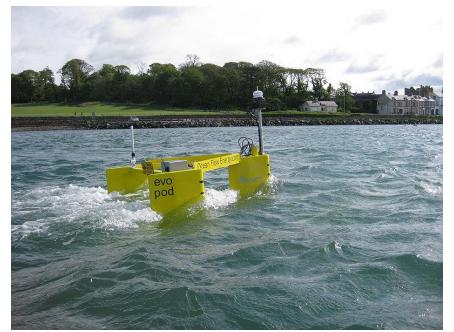

#### 1/10th scale Evopod installed in Strangford Lough during 2008

DSN&A:1-914-698-5678; Fax:1-914-698-7321; Email:dan.n@dsnainc.com; www.dsnainc.com