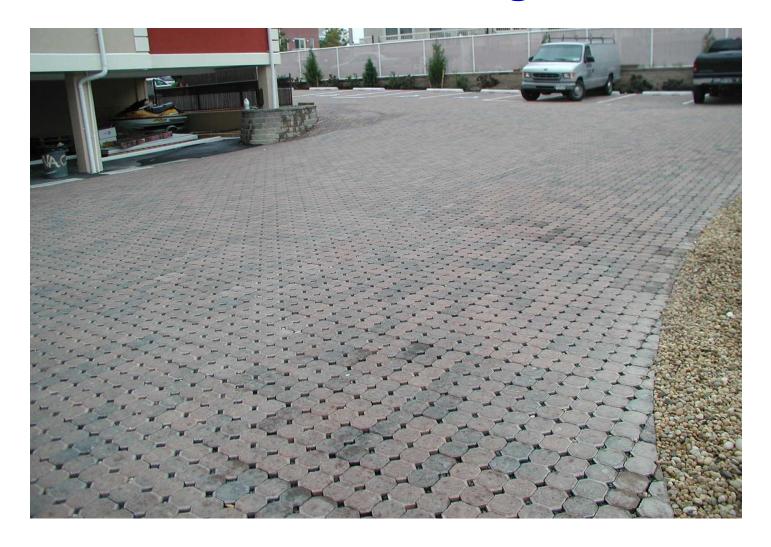

electricity from Verdant Power's *Free Flow* Kinetic Tidal Hydropower System. Based on the success of the initial 6 turbines, work is currently progressing to add an additional 30, raising output to 1 megawatt.



Verdant Power systems employ underwater turbines to generate clean energy from the currents of tides, rivers and manmade channels.



#### **Composite Walers and Piles**



#### **Composite Piles – the Yin and the Yang**







DSN&A:1-914-698-5678; Fax:1-914-698-7321; Email:dan.n@dsnainc.com; www.dsnainc.com

#### **Applying the Shrink-Tite Piling Sleeves**





DSN&A:1-914-698-5678; Fax:1-914-698-7321; Email:dan.n@dsnainc.com; www.dsnainc.com



# **GLASS WALKWAY Basilica of Aquileia, Italy**



#### **Sky Walk – Grand Canyon - Hualapai Indian Tribe**



### **Porous Paving**





### **Port Marina, FL**





### It's Our Future -Let's Make it More Meaningful and Green