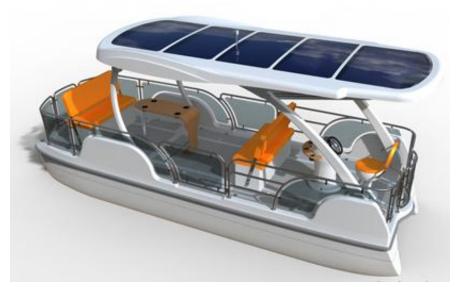

#### The LOON – Commercially Produced Solar Boat by Tamarack Lake Electric Boat Company