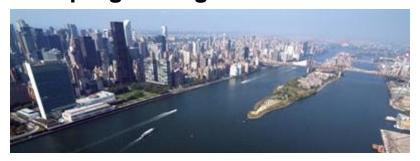

### Verdant Power's Roosevelt Island Tidal Energy (RITE) Project is being operated in New York City's East River

Initiated in 2002, the RITE Project demonstrates and delivers commercial electricity from Verdant Power's *Free Flow* Kinetic Tidal Hydropower System. Based on the success of the initial 6 turbines, work is currently progressing to add an additional 30, raising output to 1 megawatt.

Verdant Power systems employ underwater turbines to generate clean energy from the currents of tides, rivers and manmade channels.