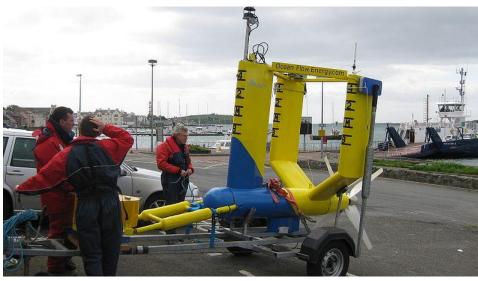

#### 1/10th scale Evopod installed in Strangford Lough during 2008

DSN&A:1-914-698-5678; Fax:1-914-698-7321; Email:dan.n@dsnainc.com; www.dsnainc.com