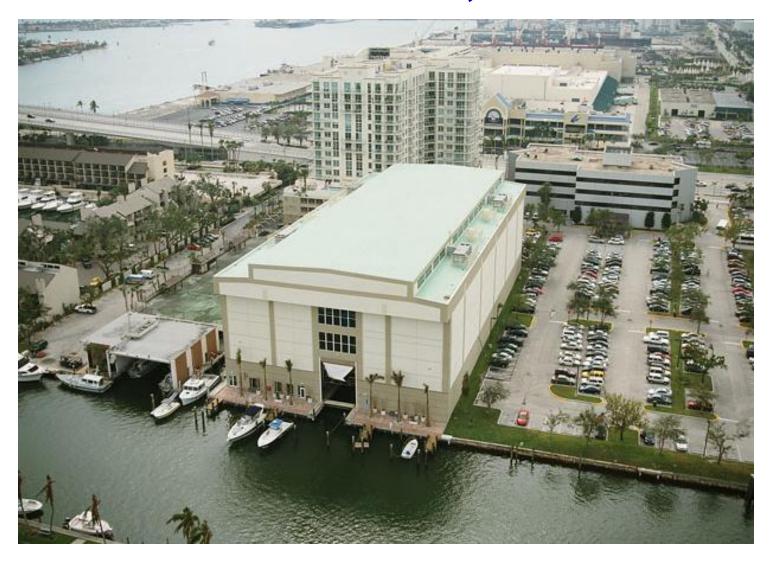

r's *Free Flow* Kinetic Tidal Hydropower System. Based on the success of the initial 6 turbines, work is currently progressing to add an additional 30, raising output to 1 megawatt.



Verdant Power systems employ underwater turbines to generate clean energy from the currents of tides, rivers and manmade channels.



#### **Composite Walers and Piles**



#### **Composite Piles – the Yin and the Yang**







DSN&A:1-914-698-5678; Fax:1-914-698-7321; Email:dan.n@dsnainc.com; www.dsnainc.com

#### **Applying the Shrink-Tite Piling Sleeves**





DSN&A:1-914-698-5678; Fax:1-914-698-7321; Email:dan.n@dsnainc.com; www.dsnainc.com



# **GLASS WALKWAY Basilica of Aquileia, Italy**



#### **Sky Walk – Grand Canyon - Hualapai Indian Tribe**



### **Porous Paving**





### **Port Marina, FL**





### It's Our Future -Let's Make it More Meaningful and Green