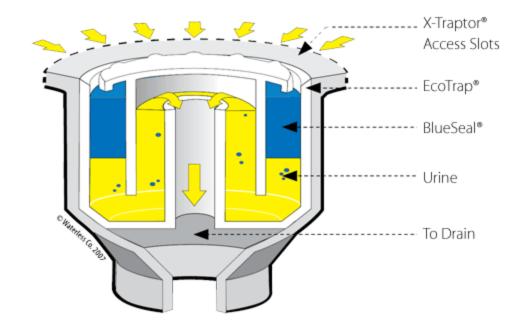

#### **Waterless Urinals**

Cross-Section of EcoTrap®

**Flow Reduction Valves** 

Motion
Detector
Light
Switches

DSN&A:1-914-698-5678; Fax:1-914-698-7321; Email:dan.n@dsnainc.com; www.dsnainc.com